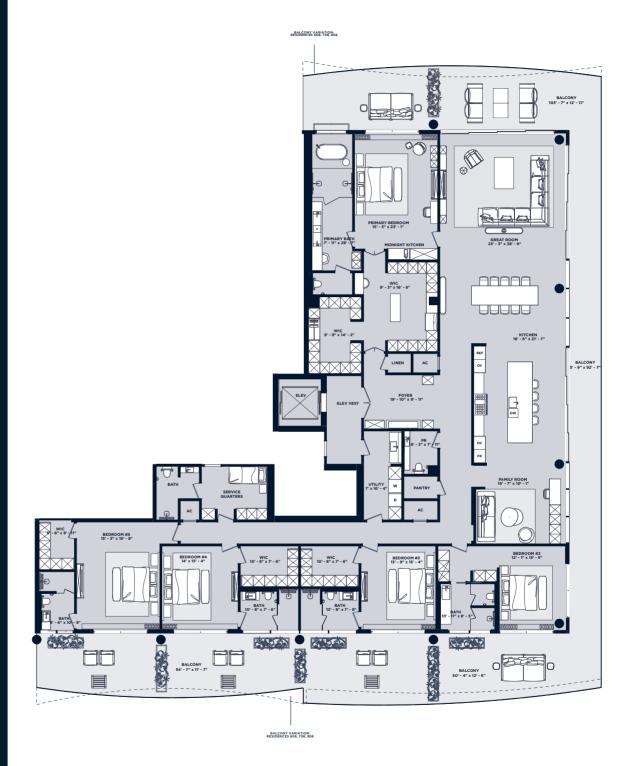

## Residences 208-808

5 Bedroom | 6.5 Bathroom with Family Room & Service Quarters

## Residences 901 & 1001

5 Bedroom | 6.5 Bathroom with Family Room & Service Quarters