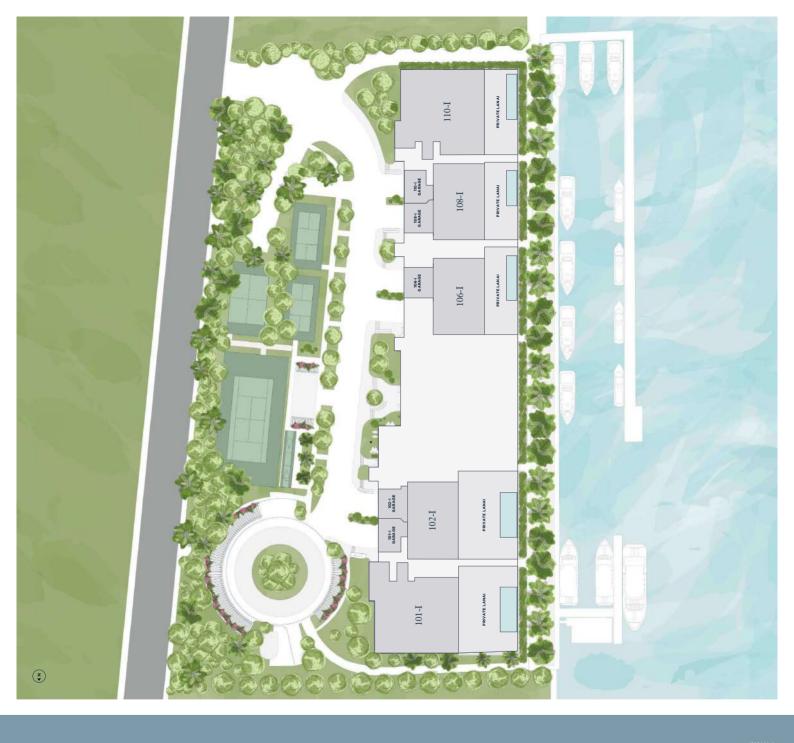

## Residence 101-I

4 Bedroom | 5.5 Bathroom with Den & Service Quarters

UNIT LANAI + POOL GARAGE 5,661 sf 4,348 sf 621 sf 10,630 sf

## Residence 110-I

4 Bedroom | 5.5 Bathroom with Den & Service Quarters

UNIT LANAI + POOL GARAGE 5,661 sf 2,460 sf 622 sf 8,743 sf