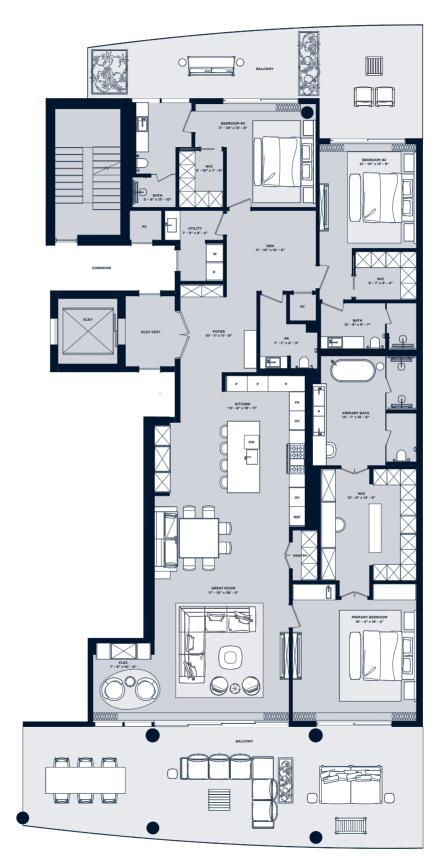

## Residences 204-904

5 Bedroom | 6.5 Bathroom with Service Quarters

or 4 Bedroom | 6.5 Bathroom with Family Room & Service Quarters

#### Residences 204-504

| UNIT    | 5,018 s |
|---------|---------|
| BALCONY | 1,251 s |
| TOTAL   | 6,269 s |
|         |         |

## Residences 604-804

| UNIT    | 5,018 s |
|---------|---------|
| BALCONY | 1,224 s |
| TOTAL   | 6,242 s |

### Residences 904

| UNIT    | 5,018 sf |
|---------|----------|
| BALCONY | 1,251 sf |
| TOTAL   | 6,269 sf |