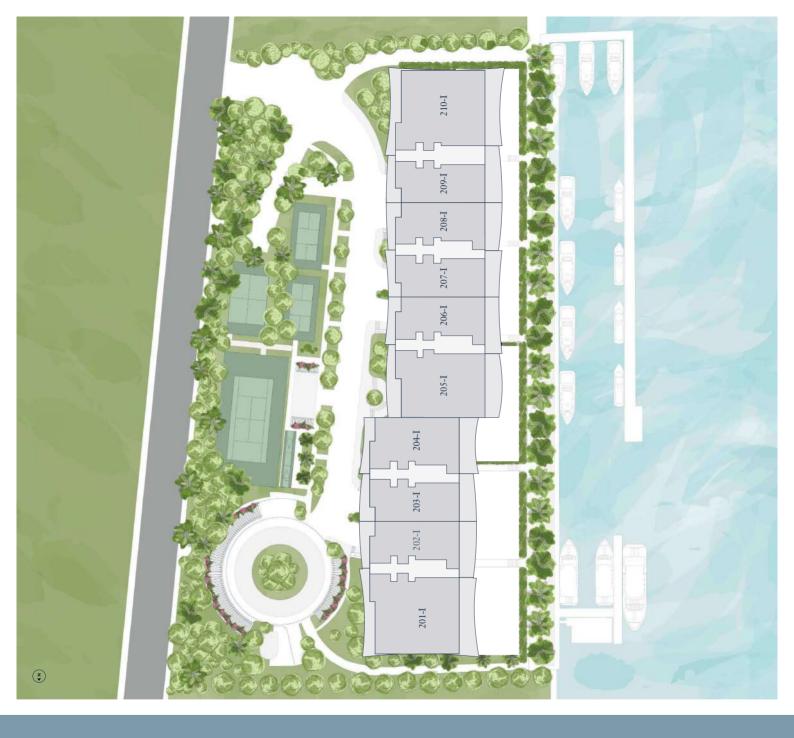

## Residences 201-I & 301-I

4 Bedroom | 5.5 Bathroom with Den & Service Quarters

#### Residence 201-I

| 5,661 sf |
|----------|
| 1,858 sf |
| 3,653 sf |
| 11,172 s |
|          |

## Residence 202-I

3 Bedroom | 3.5 Bathroom with Den & Flex Space

UNIT 3,056 SF
BALCONY 1,240 SF
ROOFTOP 2,090 SF
TOTAL 6,386 SF

## Residences 203-I & 207-I

3 Bedroom | 3.5 Bathroom & Den

### Residence 203-I

| UNIT    | 2,976 sf |
|---------|----------|
| BALCONY | 1,105 sf |
| ROOFTOP | 2,030 sf |
| TOTAL   | 6,111 sr |
|         |          |

## Residence 207-I

| UNIT    | 2,976 | S |
|---------|-------|---|
| BALCONY | 1,105 | S |
| ROOFTOP | 2,075 | S |
| TOTAL   | 6,156 | S |
|         |       |   |

## Residences 204-I & 304-I

3 Bedroom | 4.5 Bathroom with Den & Flex Space

### Residence 204-I

| UNIT    | 3,689 s |
|---------|---------|
| BALCONY | 1,289 s |
| ROOFTOP | 2,380 s |
| TOTAL   | 7,358 s |
|         |         |

# Residences 205-I & 305-I

5 Bedroom | 5.5 Bathroom

#### Residence 205-I

| 4,762 s |
|---------|
| 1,624 s |
| 3,020 s |
| 9,406 s |
|         |

## Residence 206-I

3 Bedroom | 3.5 Bathroom with Den & Flex Space

UNIT 3,056 : BALCONY 1,129 : ROOFTOP 1,930 : TOTAL 6,115 :

## Residence 208-I

3 Bedroom | 3.5 Bathroom with Den & Flex Space

UNIT 3,056 SF BALCONY 1,073 SF ROOFTOP 1,945 SF TOTAL 6,074 SF

## Residence 209-I

3 Bedroom | 3.5 Bathroom with Den & Flex Space

UNIT 3,056 8
BALCONY 1,213 8
ROOFTOP 1,890 8
TOTAL 6,159 8

# Residences 210-I & 310-I

4 Bedroom | 5.5 Bathroom with Den & Service Quarters

### Residence 210-I

UNIT 5,661 SF
BALCONY 1,830 SF
ROOFTOP 3,745 SF
TOTAL 11,236 SF