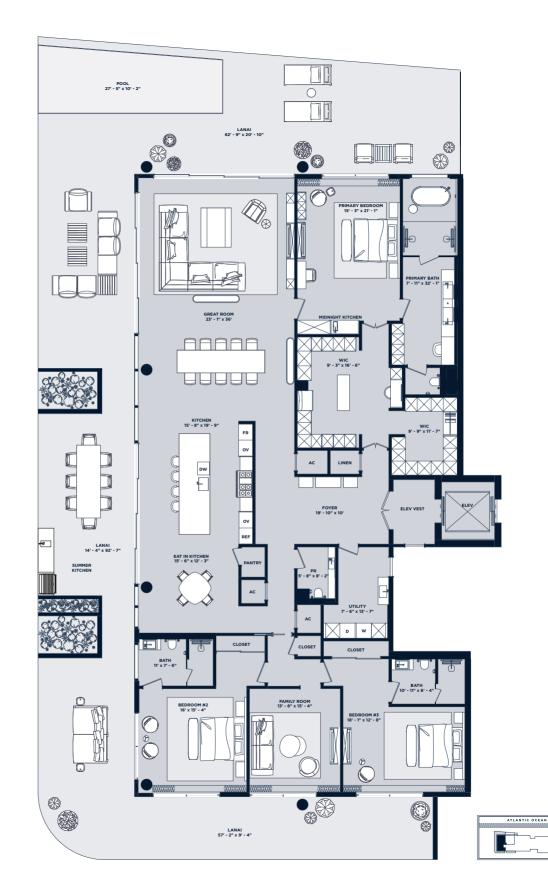

## Residence 101-I

4 Bedroom | 5.5 Bathroom with Den & Service Quarters

UNIT LANAI + POOL GARAGE 5,661 sf 4,348 sf 621 sf 10,630 sf

## Residence 110-I

4 Bedroom | 5.5 Bathroom with Den & Service Quarters

UNIT LANAI + POOL GARAGE 5,661 sf 2,460 sf 622 sf 8,743 sf