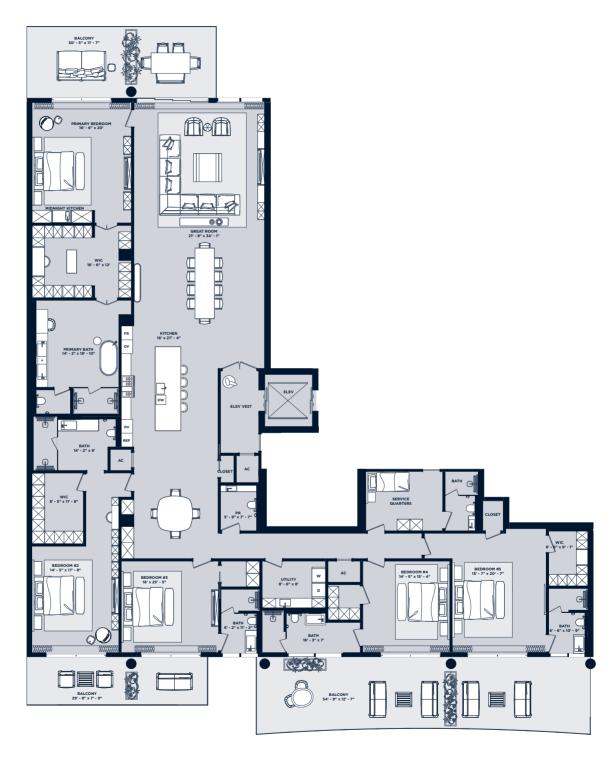

## Residence 101-I

4 Bedroom | 5.5 Bathroom with Den & Service Quarters

UNIT LANAI + POOL GARAGE 5,661 sf 4,348 sf 621 sf 10,630 sf

## Residence 110-I

4 Bedroom | 5.5 Bathroom with Den & Service Quarters

UNIT LANAI + POOL GARAGE 5,661 sf 2,460 sf 622 sf 8,743 sf