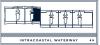

## Residences 201-I & 301-I

4 Bedroom | 5.5 Bathroom with Den & Service Quarters

#### Residence 201-I

| 5,661 sf |
|----------|
| 1,858 sf |
| 3,653 sf |
| 11,172 s |
|          |

## Residence 301-I

| UNIT    | 5,661 sf |
|---------|----------|
| BALCONY | 1,858 sr |
| ROOFTOP | 3,818 sf |
| TOTAL   | 11,337 s |