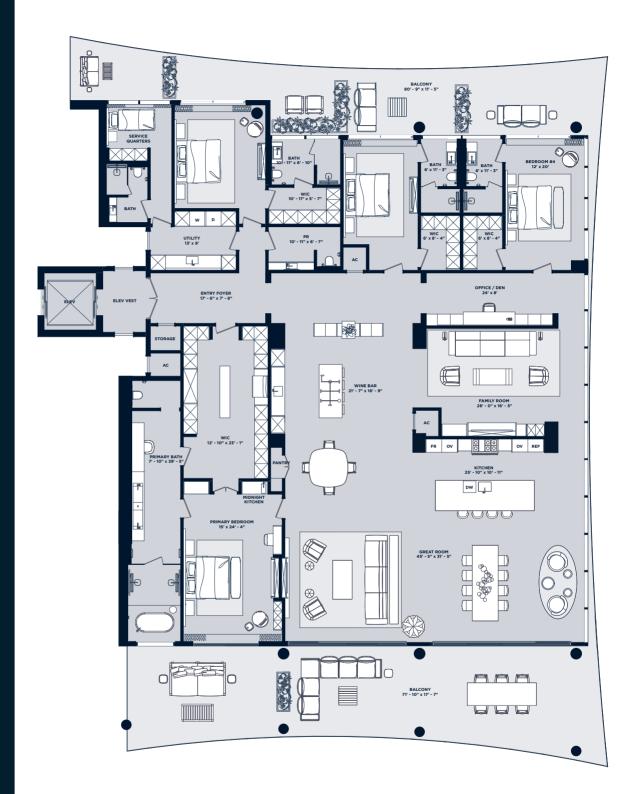

#### Residence 302-I

6,419 sf 2,347 sf 4,330 sf 13,096 sf

Residence 306-I

UNIT 6,419 SF
BALCONY 2,347 SF
ROOFTOP 4,100 SF
TOTAL 12,866 SF