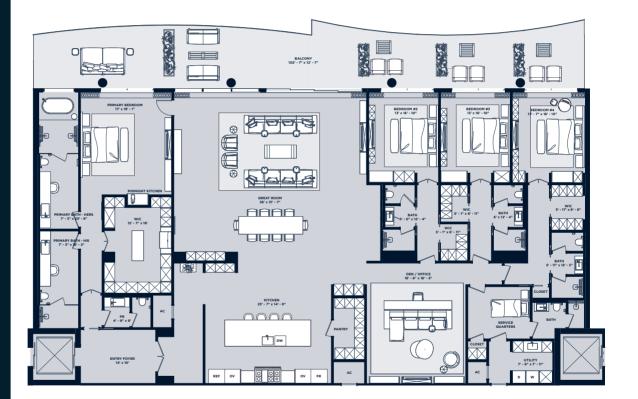

## Residences 201-801

5 Bedroom | 6.5 Bathroom
with Family Room & Service Quarters

## Residences 201-501

| UNIT    | 5,625 s |
|---------|---------|
| BALCONY | 2,338 s |
| TOTAL   | 7,963 s |
|         |         |