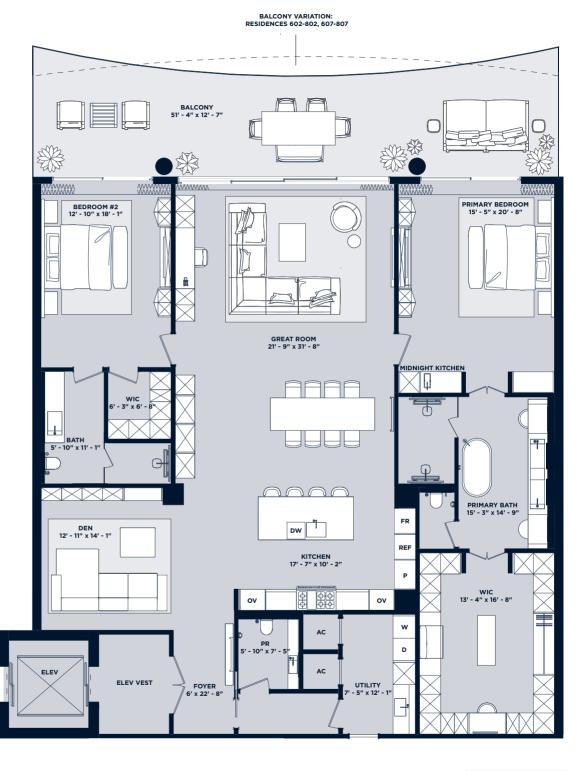

## Residences 202-802 & 207-807

2 Bedroom | 2.5 Bathroom & Den

#### Residences 202-502

UNIT 2,813 SE BALCONY 571 SF TOTAL 3,384 SE

#### Residences 602-802

UNIT 2,813 S BALCONY 579 SF TOTAL 3,392 S

## Residences 207-507

UNIT 2,813 s
BALCONY 571 sF
TOTAL 3,384 s

## Residences 607-807

UNIT 2,813 SF BALCONY 579 SF TOTAL 3,392 SF