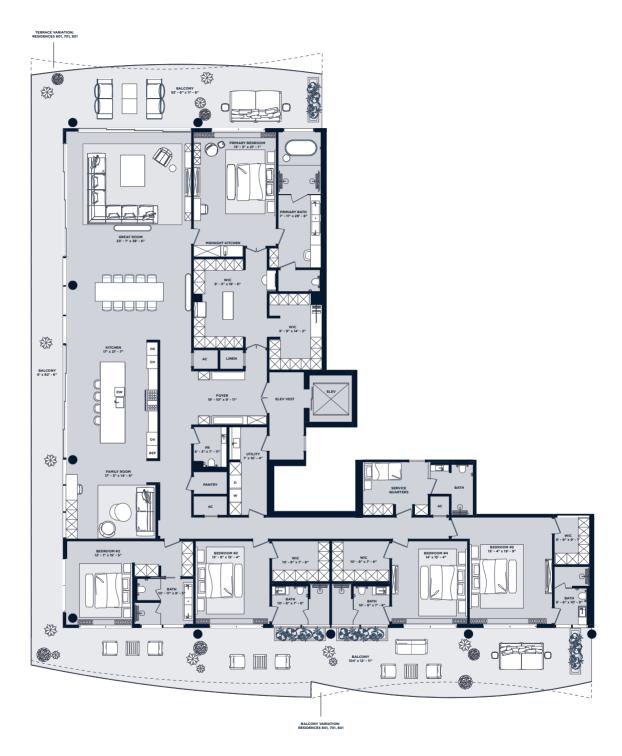

## Residences 201-801

5 Bedroom | 6.5 Bathroom
with Family Room & Service Quarters

## Residences 201-501

| UNIT    | 5,625 s |
|---------|---------|
| BALCONY | 2,338 s |
| TOTAL   | 7,963 s |
|         |         |

## Residences 601-701

| UNIT    | 5,625 s |
|---------|---------|
| BALCONY | 2,165 s |
| TOTAL   | 7,790 s |
|         |         |

## Residence 801

| UNIT    | 5,625 sf |
|---------|----------|
| BALCONY | 2,165 sf |
| ROOFTOP | 2,405 sf |
| TOTAL   | 10,195 s |