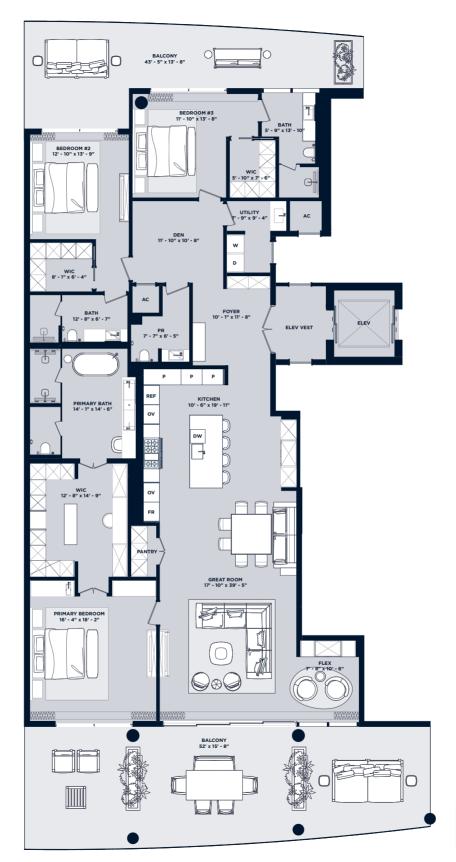

## Residences 204-904

5 Bedroom | 6.5 Bathroom with Service Quarters

or 4 Bedroom | 6.5 Bathroom with Family Room & Service Quarters

#### Residences 204-504

| UNIT    | 5,018 s |
|---------|---------|
| BALCONY | 1,251 s |
| TOTAL   | 6,269 s |
|         |         |

## Residences 604-804

| UNIT    | 5,018 s |
|---------|---------|
| BALCONY | 1,224 s |
| TOTAL   | 6,242 s |

### Residences 904

| UNIT    | 5,018 sf |
|---------|----------|
| BALCONY | 1,251 sf |
| TOTAL   | 6,269 sf |