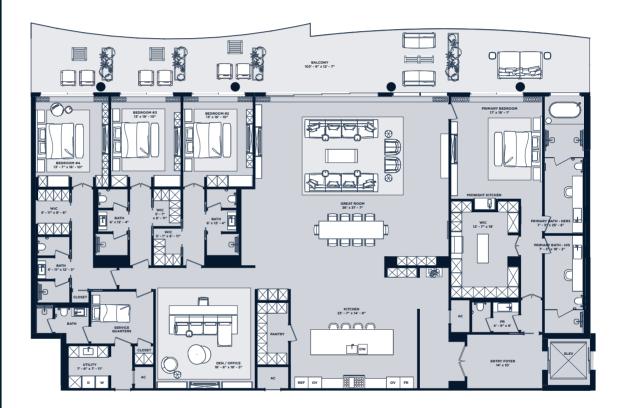

## Residences 901 & 1001

5 Bedroom | 6.5 Bathroom with Family Room & Service Quarters

### Residence 901

UNIT 5,625 SF
BALCONY 2,338 SF
ROOFTOP 3,915 SF
TOTAL 11,878 SF