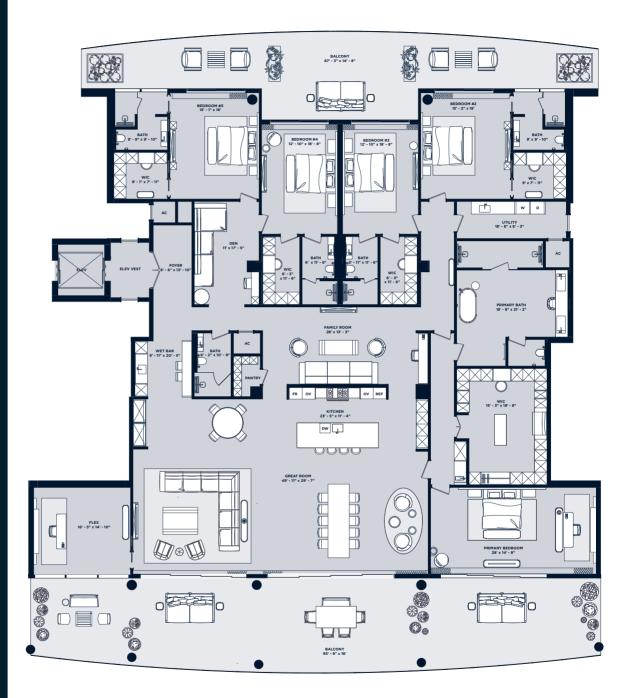

## Residence 101-I

4 Bedroom | 5.5 Bathroom with Den & Service Quarters

UNIT LANAI + POOL GARAGE 5,661 sf 4,348 sf 621 sf 10,630 sf

## Residence 110-I

4 Bedroom | 5.5 Bathroom with Den & Service Quarters

UNIT LANAI + POOL GARAGE 5,661 sf 2,460 sf 622 sf 8,743 sf