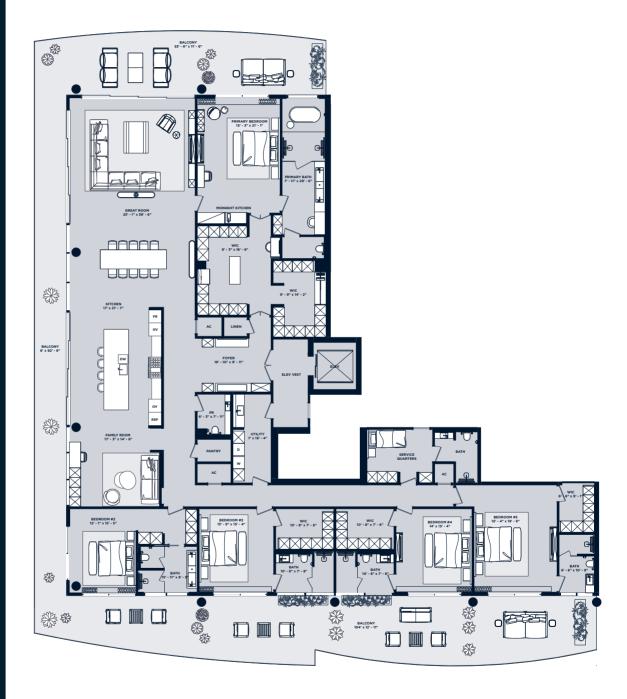

## Residences 901 & 1001

5 Bedroom | 6.5 Bathroom with Family Room & Service Quarters

### Residence 901

UNIT 5,625 SF
BALCONY 2,338 SF
ROOFTOP 3,915 SF
TOTAL 11,878 SF

#### Residence 1001

UNIT 5,625 SF
BALCONY 2,338 SF
ROOFTOP 3,690 SF
TOTAL 11,653 SF

## Residences 902 & 1002

4 Bedroom | 6.5 Bathroom with Den & Service Quarters

### Residence 902

| UNIT    | 5,613 sr |
|---------|----------|
| BALCONY | 1,166 sf |
| ROOFTOP | 2,439 sf |
| TOTAL   | 9.218 se |

## Residence 1002

| UNIT    | 5,613 sf  |
|---------|-----------|
| BALCONY | 1,166 sf  |
| ROOFTOP | 4,840 sf  |
| TOTAL   | 11,619 sf |

## Residences 907 & 1007

4 Bedroom | 6.5 Bathroom with Den & Service Quarters

## Residence 907

| UNIT    | 5,613 sr |
|---------|----------|
| BALCONY | 1,150 sf |
| ROOFTOP | 2,395 sf |
| TOTAL   | 9.158 se |

## Residence 1007

| UNIT    | 5,613 sf  |
|---------|-----------|
| BALCONY | 1,150 sf  |
| ROOFTOP | 4,430 sf  |
| TOTAL   | 11,193 sf |

## Residences 908 & 1008

5 Bedroom | 6.5 Bathroom with Family Room & Service Quarters

## Residence 908

| UNIT    | 5,640 sf  |
|---------|-----------|
| BALCONY | 2,405 sf  |
| ROOFTOP | 4,085 sf  |
| TOTAL   | 12,130 se |

### Residence 1008

JNIT 5,640 SF
BALCONY 2,405 SF
ROOFTOP 3,695 SF
TOTAL 11,740 SI