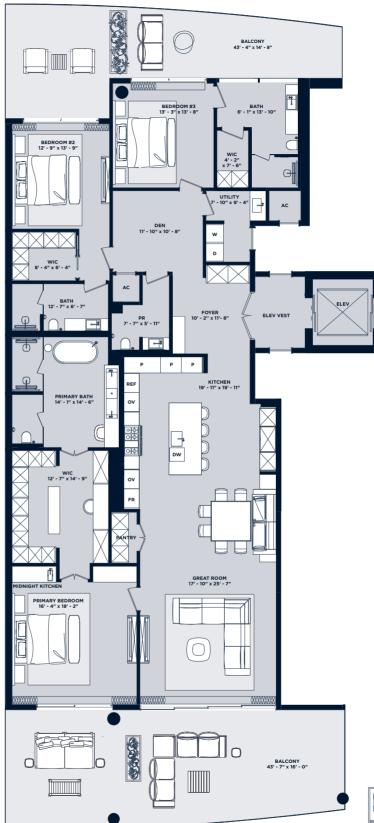

## Residences 205-905

5 Bedroom | 6.5 Bathroom with Den & Service Quarters

### Residences 205-505

| UNIT    | 5,030 s |
|---------|---------|
| BALCONY | 1,280 s |
| TOTAL   | 6,310 s |
|         |         |

## Residences 605-805

| UNIT    | 5,050 si |
|---------|----------|
| BALCONY | 1,229 s  |
| TOTAL   | 6,259 s  |
|         |          |

### Residences 905

| UNIT    | 5,030 sı |
|---------|----------|
| BALCONY | 1,280 sı |
| TOTAL   | 6,310 sı |
|         |          |