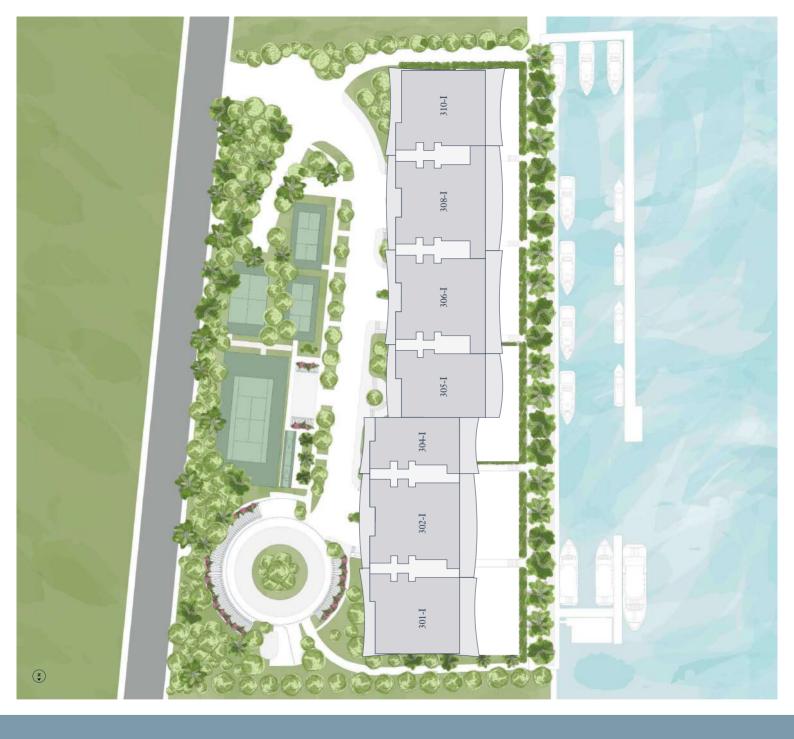

ce 305-I

| UNIT    | 4,762 s |
|---------|---------|
| BALCONY | 1,624 s |
| ROOFTOP | 3,120 s |
| TOTAL   | 9,506 s |
|         |         |



## Residence 206-I

3 Bedroom | 3.5 Bathroom with Den & Flex Space

UNIT 3,056 : BALCONY 1,129 : ROOFTOP 1,930 : TOTAL 6,115 :





## Residence 208-I

3 Bedroom | 3.5 Bathroom with Den & Flex Space

UNIT 3,056 SF BALCONY 1,073 SF ROOFTOP 1,945 SF TOTAL 6,074 SF





## Residence 209-I

3 Bedroom | 3.5 Bathroom with Den & Flex Space

UNIT 3,056 8
BALCONY 1,213 8
ROOFTOP 1,890 8
TOTAL 6,159 8





# Residences 210-I & 310-I

4 Bedroom | 5.5 Bathroom with Den & Service Quarters

### Residence 210-I

UNIT 5,661 SF
BALCONY 1,830 SF
ROOFTOP 3,745 SF
TOTAL 11,236 SF

### Residence 310-I

UNIT 5,661 s:
BALCONY 1,830 s:
ROOFTOP 3,835 s:
TOTAL 11,326







## Residences 302-I & 306-I

5 Bedroom | 6 Bathroom with Flex Space, Den & Family Room

#### Residence 302-I

6,419 sf 2,347 sf 4,330 sf 13,096 sf

Residence 306-I

UNIT 6,419 SF
BALCONY 2,347 SF
ROOFTOP 4,100 SF
TOTAL 12,866 SF





## Residence 308-I

5 Bedroom | 6 Bathroom with Flex Space, Den & Family Room

UNIT 6,419
BALCONY 2,347
ROOFTOP 4,330
TOTAL 13.09







## Residence 101

3 Bedroom | 3.5 Bathroon

UNIT TERRACE + POOL

Intimate Oceanfront Living

4,325 sf 3,053 sf 7,378 sf



## Residence 102

Bedroom | 2.5 Bathroom & Der

UNIT 2,807 SF TERRACE + POOL 728 SF TOTAL 3,535 SF







## Residences 201-801

5 Bedroom | 6.5 Bathroom
with Family Room & Service Quarters

## Residences 201-501

| UNIT    | 5,625 s |
|---------|---------|
| BALCONY | 2,338 s |
| TOTAL   | 7,963 s |
|