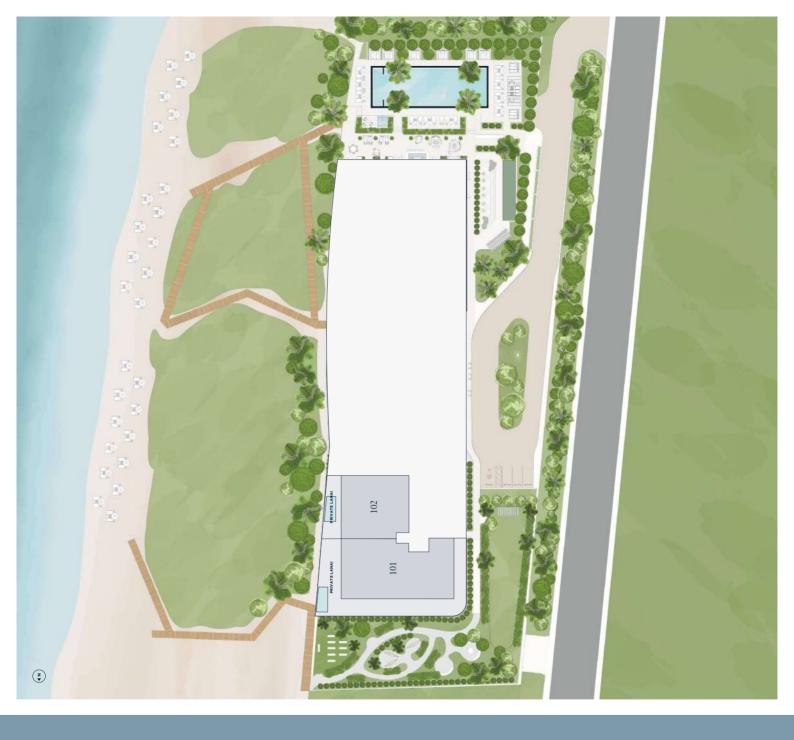

## Residence 101-I

4 Bedroom | 5.5 Bathroom with Den & Service Quarters

UNIT LANAI + POOL GARAGE 5,661 sf 4,348 sf 621 sf 10,630 sf

## Residence 110-I

4 Bedroom | 5.5 Bathroom with Den & Service Quarters

UNIT LANAI + POOL GARAGE 5,661 sf 2,460 sf 622 sf 8,743 sf

## Residence 101

3 Bedroom | 3.5 Bathroon

UNIT TERRACE + POOL

Intimate Oceanfront Living

4,325 sf 3,053 sf 7,378 sf

## Residence 102

Bedroom | 2.5 Bathroom & Der

UNIT 2,807 SF TERRACE + POOL 728 SF TOTAL 3,535 SF