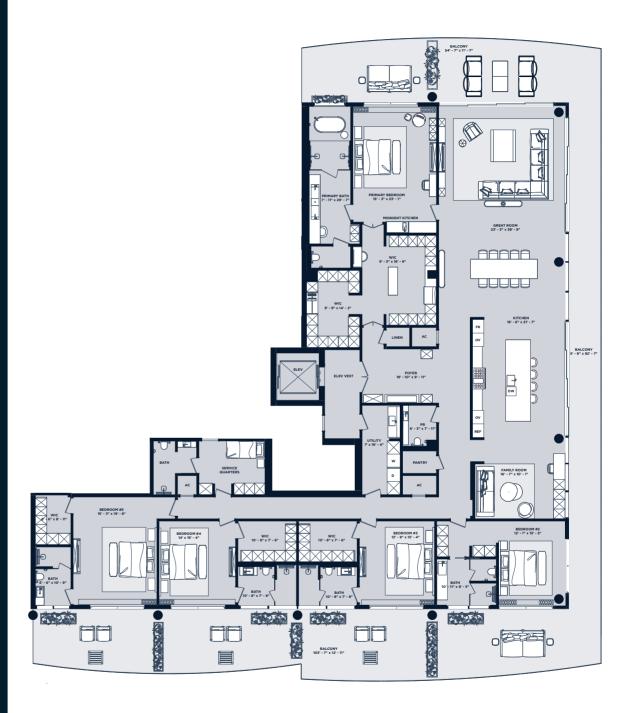

## Residences 204-904

5 Bedroom | 6.5 Bathroom with Service Quarters

or 4 Bedroom | 6.5 Bathroom with Family Room & Service Quarters

### Residences 904

| UNIT    | 5,018 sf |
|---------|----------|
| BALCONY | 1,251 sf |
| TOTAL   | 6,269 sf |

## Residence 1004

5 Bedroom | 6.5 Bathroom with Service Quarters

or 4 Bedroom | 6.5 Bathroom with Family Room & Service Quarters

UNIT 5,018 SF
BALCONY 1,251 SF
ROOFTOP 2,260 SF
TOTAL 8,529 SF