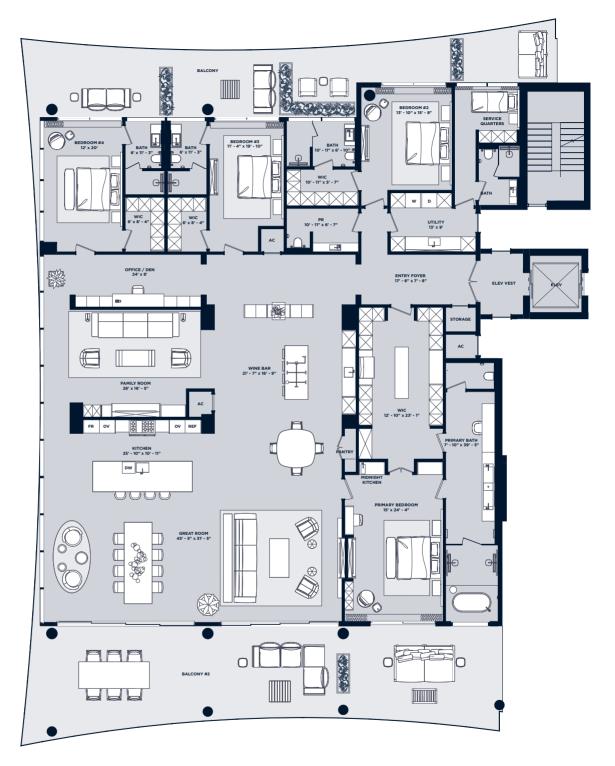

#### Residence 201-I

| 5,661 sf |
|----------|
| 1,858 sf |
| 3,653 sf |
| 11,172 s |
|          |