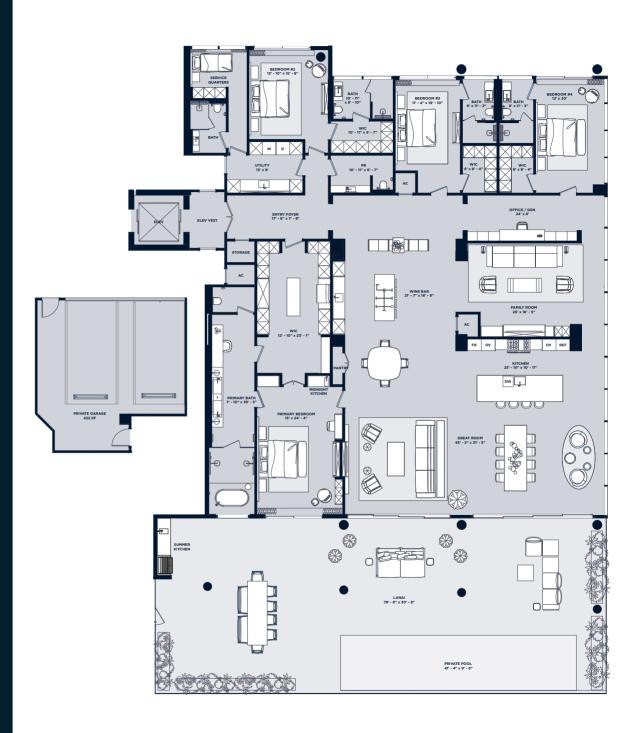

## Residences 302-I & 306-I

5 Bedroom | 6 Bathroom with Flex Space, Den & Family Room

#### Residence 302-I

6,419 sf 2,347 sf 4,330 sf 13,096 sf

Residence 306-I

UNIT 6,419 SF
BALCONY 2,347 SF
ROOFTOP 4,100 SF
TOTAL 12,866 SF

## Residence 308-I

5 Bedroom | 6 Bathroom with Flex Space, Den & Family Room

UNIT 6,419
BALCONY 2,347
ROOFTOP 4,330
TOTAL 13.09