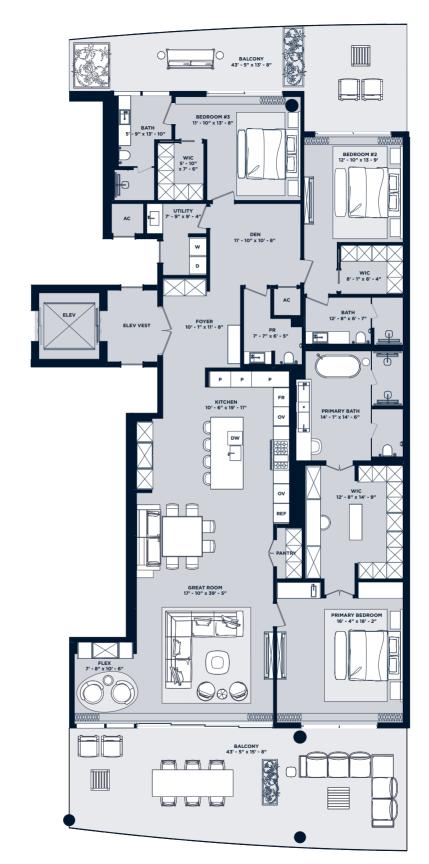

## Residences 204-904

5 Bedroom | 6.5 Bathroom with Service Quarters

or 4 Bedroom | 6.5 Bathroom with Family Room & Service Quarters

#### Residences 204-504

| UNIT    | 5,018 s |
|---------|---------|
| BALCONY | 1,251 s |
| TOTAL   | 6,269 s |
|         |         |

## Residences 604-804

| UNIT    | 5,018 s |
|---------|---------|
| BALCONY | 1,224 s |
| TOTAL   | 6,242 s |

### Residences 904

| UNIT    | 5,018 sf |
|---------|----------|
| BALCONY | 1,251 sf |
| TOTAL   | 6,269 sf |