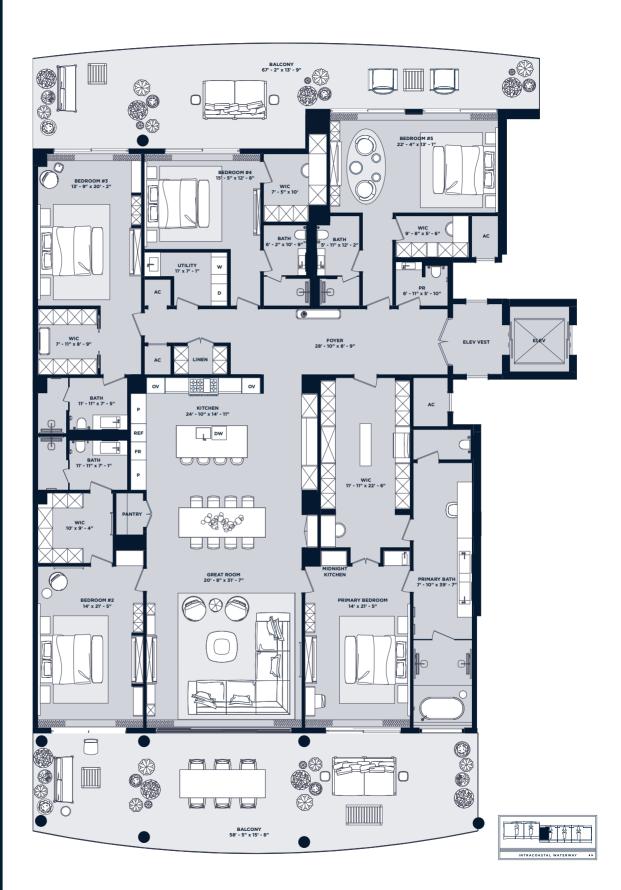

## Residence 202-I

3 Bedroom | 3.5 Bathroom with Den & Flex Space

UNIT 3,056 SF
BALCONY 1,240 SF
ROOFTOP 2,090 SF
TOTAL 6,386 SF

## Residence 206-I

3 Bedroom | 3.5 Bathroom with Den & Flex Space

UNIT 3,056 : BALCONY 1,129 : ROOFTOP 1,930 : TOTAL 6,115 :

## Residence 208-I

3 Bedroom | 3.5 Bathroom with Den & Flex Space

UNIT 3,056 SF BALCONY 1,073 SF ROOFTOP 1,945 SF TOTAL 6,074 SF

## Residence 209-I

3 Bedroom | 3.5 Bathroom with Den & Flex Space

UNIT 3,056 8
BALCONY 1,213 8
ROOFTOP 1,890 8
TOTAL 6,159 8