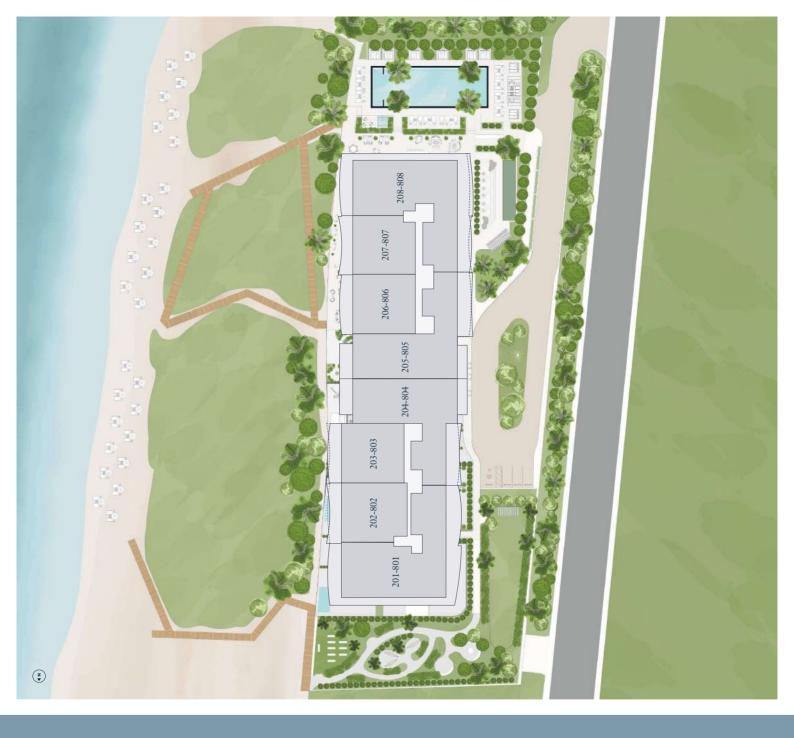

## Residences 201-801

5 Bedroom | 6.5 Bathroom
with Family Room & Service Quarters

## Residences 201-501

| UNIT    | 5,625 s |
|---------|---------|
| BALCONY | 2,338 s |
| TOTAL   | 7,963 s |
|         |         |

## Residences 601-701

| UNIT    | 5,625 s |
|---------|---------|
| BALCONY | 2,165 s |
| TOTAL   | 7,790 s |
|         |         |

## Residence 801

| UNIT    | 5,625 sf |
|---------|----------|
| BALCONY | 2,165 sf |
| ROOFTOP | 2,405 sf |
| TOTAL   | 10,195 s |