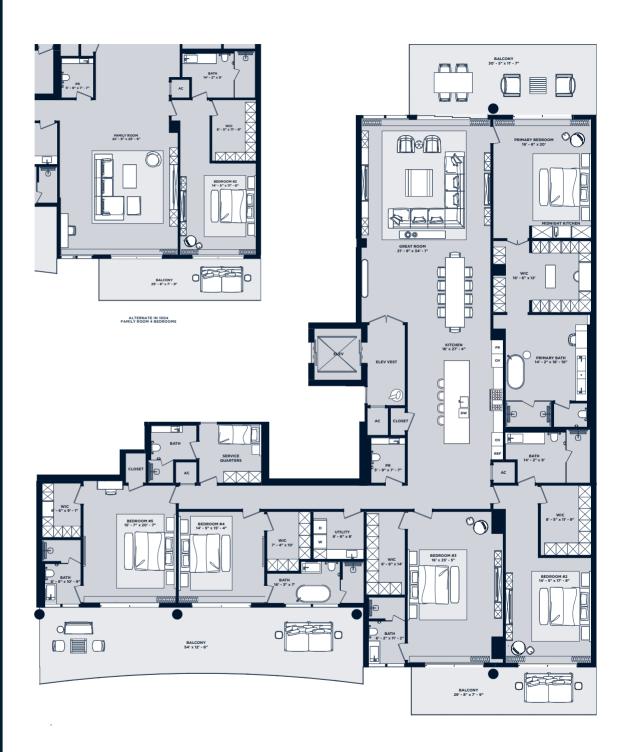

## Residences 205-905

5 Bedroom | 6.5 Bathroom with Den & Service Quarters

### Residences 905

| UNIT    | 5,030 sı |
|---------|----------|
| BALCONY | 1,280 sı |
| TOTAL   | 6,310 sı |
|         |          |

## Residence 1005

5 Bedroom | 6.5 Bathroom & Service Quarters

UNIT 5,030 SF
BALCONY 1,280 SF
ROOFTOP 2,200 SF
TOTAL 8,510 SF