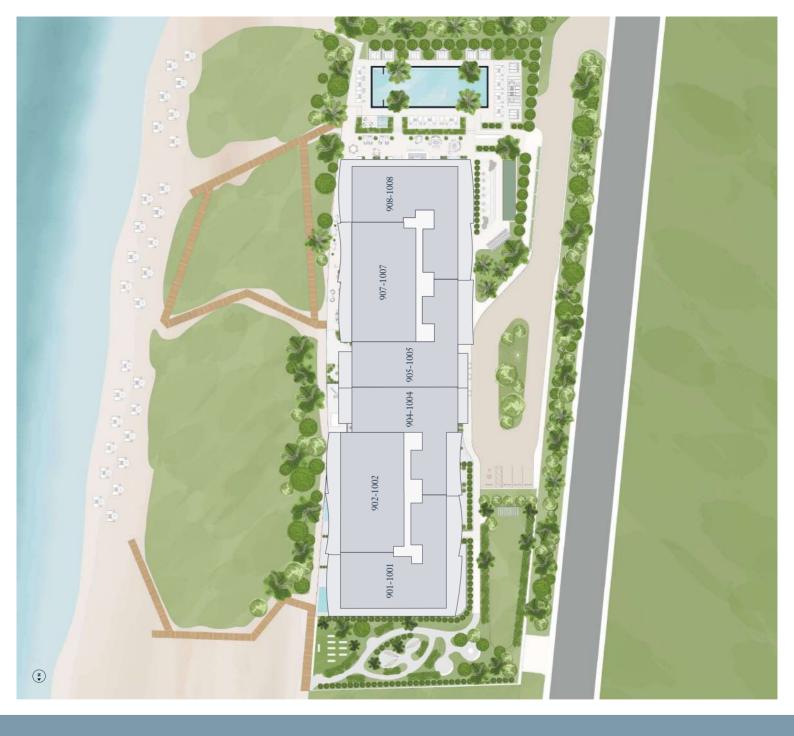

## Residences 901 & 1001

5 Bedroom | 6.5 Bathroom with Family Room & Service Quarters

### Residence 901

UNIT 5,625 SF
BALCONY 2,338 SF
ROOFTOP 3,915 SF
TOTAL 11,878 SF

#### Residence 1001

UNIT 5,625 SF
BALCONY 2,338 SF
ROOFTOP 3,690 SF
TOTAL 11,653 SF

## Residences 902 & 1002

4 Bedroom | 6.5 Bathroom with Den & Service Quarters

### Residence 902

| UNIT    | 5,613 sr |
|---------|----------|
| BALCONY | 1,166 sf |
| ROOFTOP | 2,439 sf |
| TOTAL   | 9.218 se |

## Residence 1002

| UNIT    | 5,613 sf  |
|---------|-----------|
| BALCONY | 1,166 sf  |
| ROOFTOP | 4,840 sf  |
| TOTAL   | 11,619 sf |

## Residences 907 & 1007

4 Bedroom | 6.5 Bathroom with Den & Service Quarters

## Residence 907

| UNIT    | 5,613 sr |
|---------|----------|
| BALCONY | 1,150 sf |
| ROOFTOP | 2,395 sf |
| TOTAL   | 9.158 se |

## Residence 1007

| UNIT    | 5,613 sf  |
|---------|-----------|
| BALCONY | 1,150 sf  |
| ROOFTOP | 4,430 sf  |
| TOTAL   | 11,193 sf |

## Residences 908 & 1008

5 Bedroom | 6.5 Bathroom with Family Room & Service Quarters

## Residence 908

| UNIT    | 5,640 sf  |
|---------|-----------|
| BALCONY | 2,405 sf  |
| ROOFTOP | 4,085 sf  |
| TOTAL   | 12,130 se |

### Residence 1008

JNIT 5,640 SF
BALCONY 2,405 SF
ROOFTOP 3,695 SF
TOTAL 11,740 SI