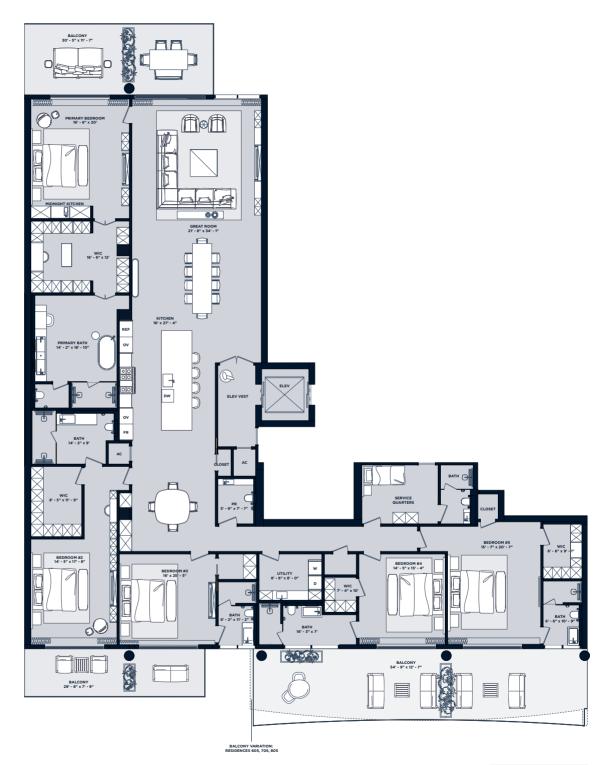

## Residences 204-904

5 Bedroom | 6.5 Bathroom with Service Quarters

or 4 Bedroom | 6.5 Bathroom with Family Room & Service Quarters

## Residences 205-905

5 Bedroom | 6.5 Bathroom with Den & Service Quarters