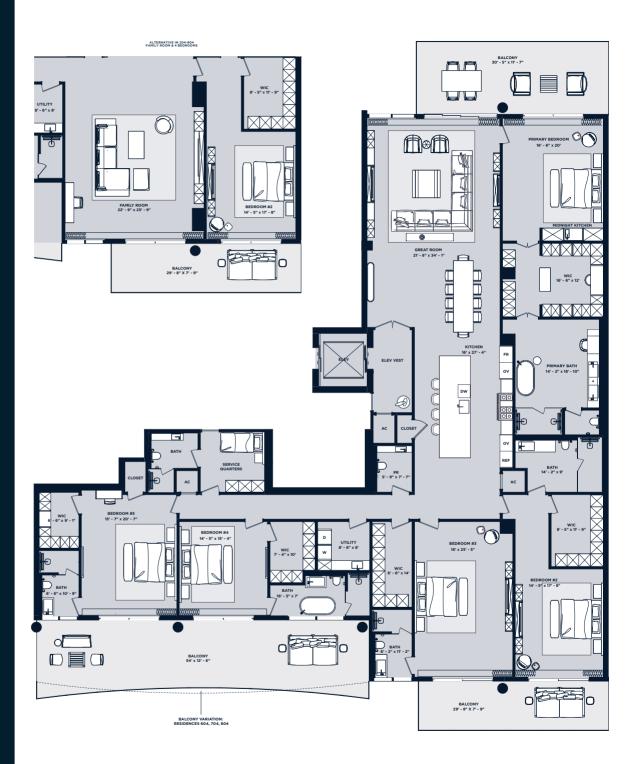

## Residences 204-904

5 Bedroom | 6.5 Bathroom with Service Quarters

or 4 Bedroom | 6.5 Bathroom with Family Room & Service Quarters

#### Residences 204-504

| UNIT    | 5,018 s |
|---------|---------|
| BALCONY | 1,251 s |
| TOTAL   | 6,269 s |
|         |         |

## Residences 604-804

| UNIT    | 5,018 s |
|---------|---------|
| BALCONY | 1,224 s |
| TOTAL   | 6,242 s |

### Residences 904

| UNIT    | 5,018 sf |
|---------|----------|
| BALCONY | 1,251 sf |
| TOTAL   | 6,269 sf |

## Residences 205-905

5 Bedroom | 6.5 Bathroom with Den & Service Quarters

### Residences 205-505

| UNIT    | 5,030 s |
|---------|---------|
| BALCONY | 1,280 s |
| TOTAL   | 6,310 s |
|         |         |

## Residences 605-805

| UNIT    | 5,050 si |
|---------|----------|
| BALCONY | 1,229 s  |
| TOTAL   | 6,259 s  |
|         |          |

### Residences 905

| UNIT    | 5,030 sı |
|---------|----------|
| BALCONY | 1,280 sı |
| TOTAL   | 6,310 sı |
|         |          |

## Residences 208-808

5 Bedroom | 6.5 Bathroom with Family Room & Service Quarters

## Residences 208-508

UNIT 5,640 SF BALCONY 2,405 SF TOTAL 8,045 SF

#### Residences 608-808

UNIT 5,640 SF BALCONY 2,242 SF TOTAL 7,882 SF