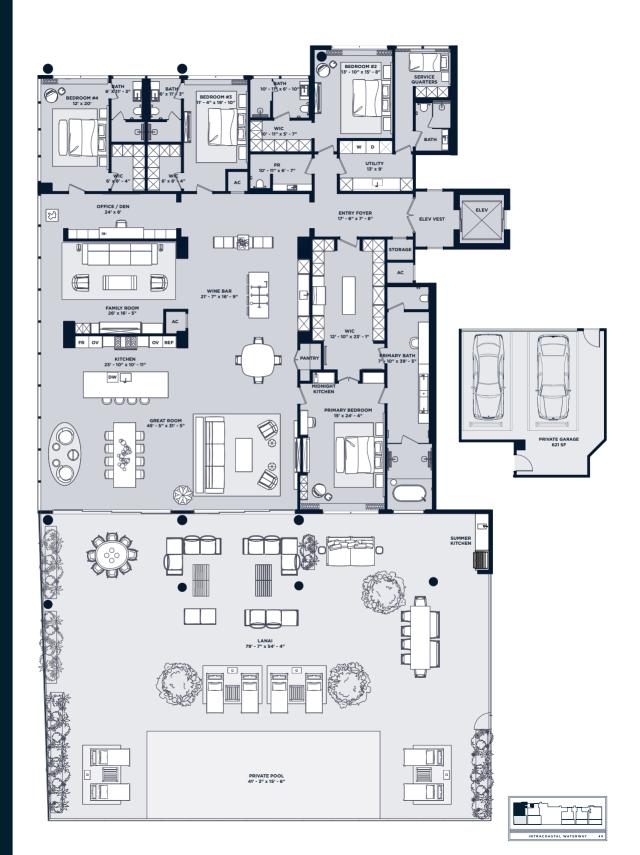

## Residence 101-I

4 Bedroom | 5.5 Bathroom with Den & Service Quarters

UNIT LANAI + POOL GARAGE 5,661 sf 4,348 sf 621 sf 10,630 sf