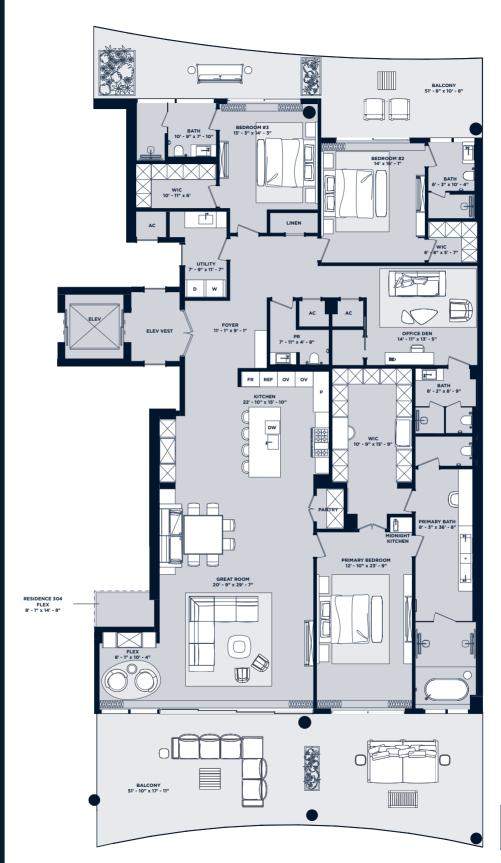

## Residence 101-I

4 Bedroom | 5.5 Bathroom with Den & Service Quarters

UNIT LANAI + POOL GARAGE 5,661 sf 4,348 sf 621 sf 10,630 sf

## Residence 110-I

4 Bedroom | 5.5 Bathroom with Den & Service Quarters

UNIT LANAI + POOL GARAGE 5,661 sf 2,460 sf 622 sf 8,743 sf