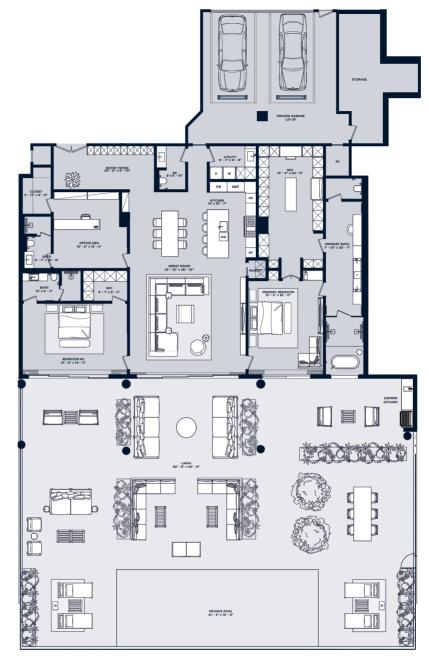

## Residence 101

3 Bedroom | 3.5 Bathroon

UNIT TERRACE + POOL

Intimate Oceanfront Living

4,325 sf 3,053 sf 7,378 sf