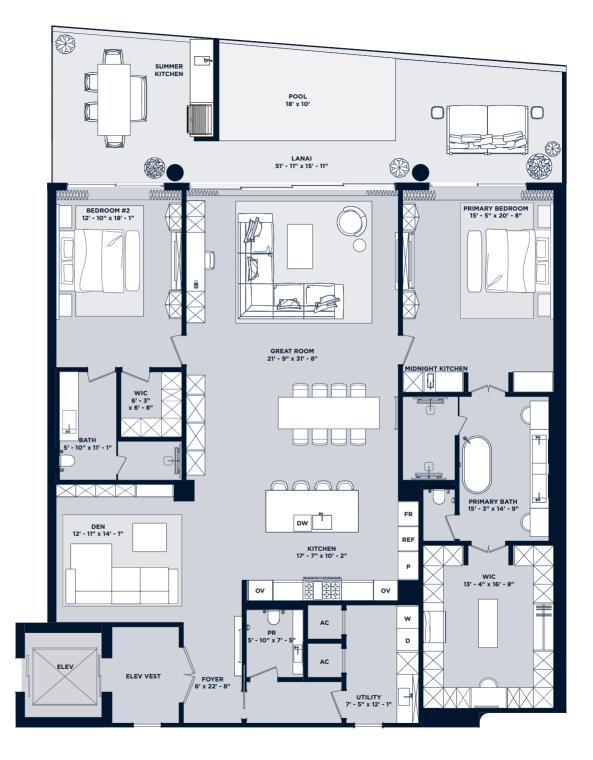

## Residence 102-I

| UNIT         | 3,337 sf |
|--------------|----------|
| LANAI + POOL | 4,419 sf |
| GARAGE       | 1,111 sf |
| TOTAL        | 8,867 sf |
|              |          |

## Residence 106-I

| UNIT         | 3,337 s |
|--------------|---------|
| LANAI + POOL | 2,494 s |
| GARAGE       | 1,111 s |
| TOTAL        | 6,942 s |
|              |         |

## Residence 108-I

2 Bedroom | 3.5 Bathroom & Der

 UNIT
 3,337

 LANAI + POOL
 2,216

 GARAGE
 731 si

 TOTAL
 6,284