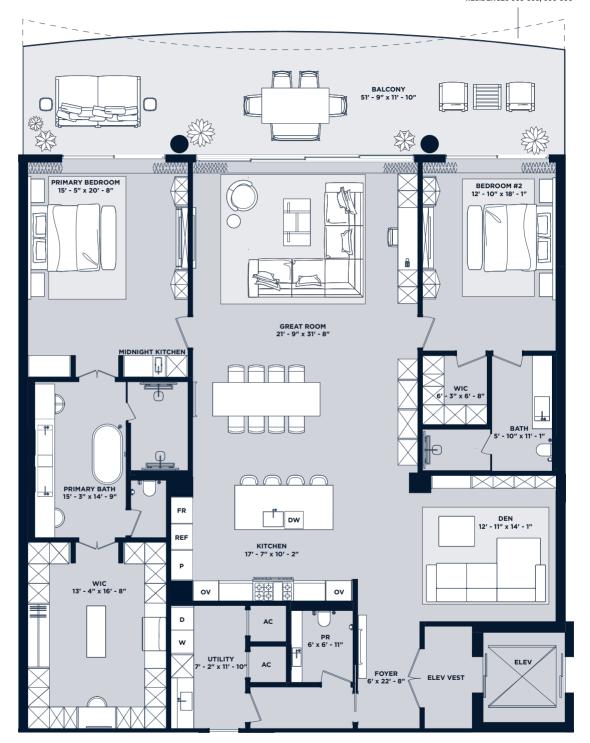

## Residence 202-I

3 Bedroom | 3.5 Bathroom with Den & Flex Space

UNIT 3,056 SF
BALCONY 1,240 SF
ROOFTOP 2,090 SF
TOTAL 6,386 SF

## Residence 206-I

3 Bedroom | 3.5 Bathroom with Den & Flex Space

UNIT 3,056 : BALCONY 1,129 : ROOFTOP 1,930 : TOTAL 6,115 :

## Residence 208-I

3 Bedroom | 3.5 Bathroom with Den & Flex Space

UNIT 3,056 SF BALCONY 1,073 SF ROOFTOP 1,945 SF TOTAL 6,074 SF

## Residence 209-I

3 Bedroom | 3.5 Bathroom with Den & Flex Space

UNIT 3,056 8
BALCONY 1,213 8
ROOFTOP 1,890 8
TOTAL 6,159 8