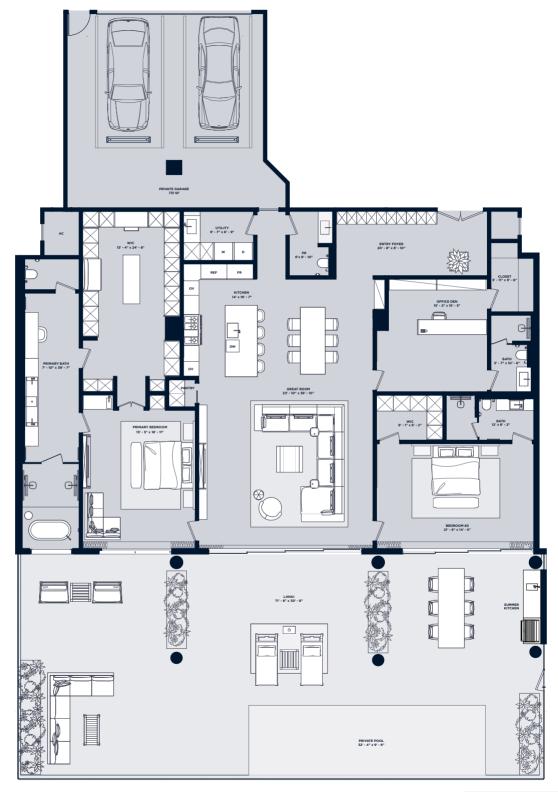

## Residence 101-I

4 Bedroom | 5.5 Bathroom with Den & Service Quarters

UNIT LANAI + POOL GARAGE 5,661 sf 4,348 sf 621 sf 10,630 sf

## Residence 110-I

4 Bedroom | 5.5 Bathroom with Den & Service Quarters

UNIT LANAI + POOL GARAGE 5,661 sf 2,460 sf 622 sf 8,743 sf