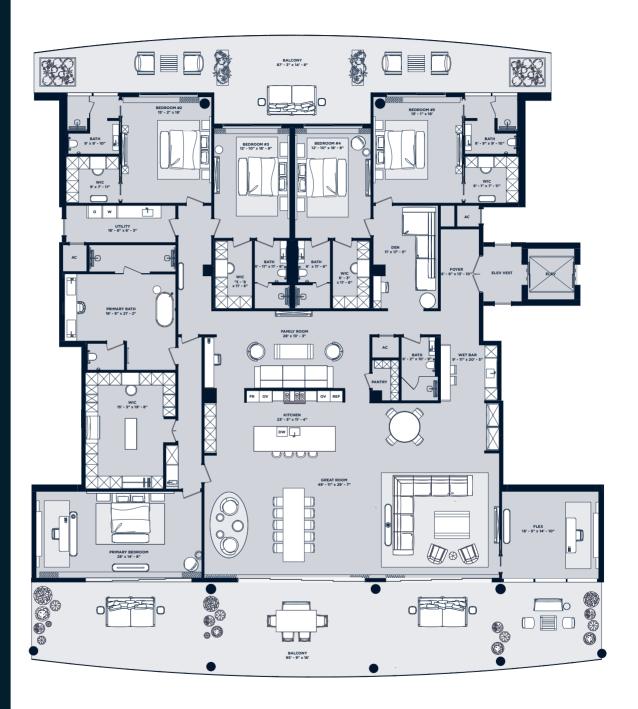

## Residences 201-I & 301-I

4 Bedroom | 5.5 Bathroom with Den & Service Quarters

#### Residence 201-I

| 5,661 sf |
|----------|
| 1,858 sf |
| 3,653 sf |
| 11,172 s |
|          |

## Residence 301-I

| UNIT    | 5,661 sf |
|---------|----------|
| BALCONY | 1,858 sr |
| ROOFTOP | 3,818 sf |
| TOTAL   | 11,337 s |